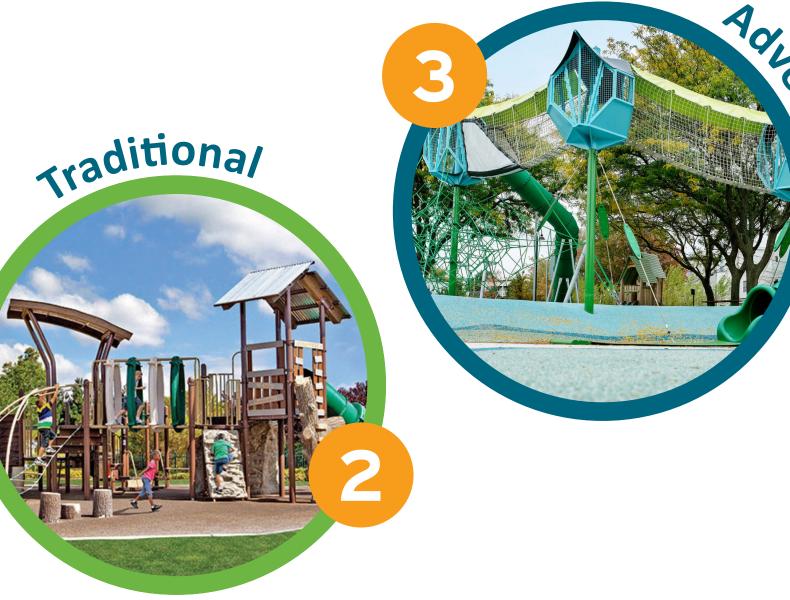

### Tell us what your preferred playground style is

NOVEMBER 13, 2024

Hybrid, Traditional, or Adventure playgrounds are the preferred styles of